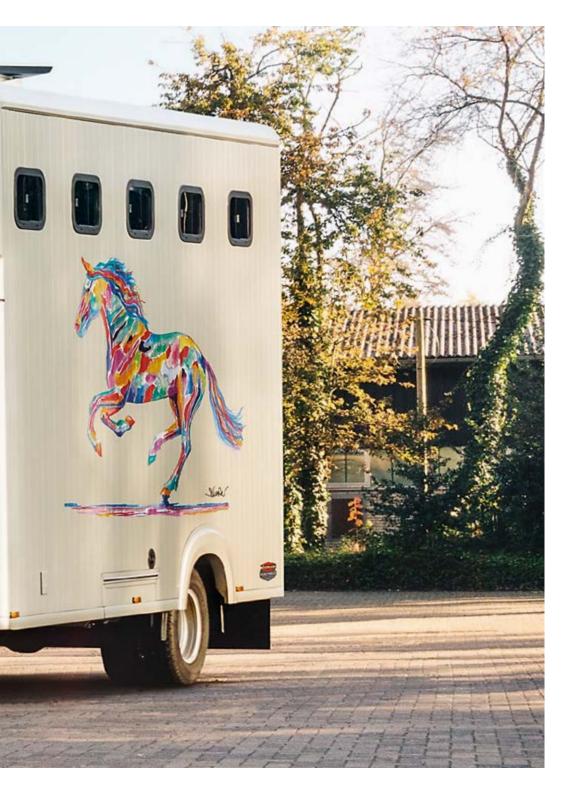

## More colours, more decors, more wow!

Royal blue, elegant black, or rather classic white? You choose! The Performance is available in many different colours. Those wishing to make their vehicle truly unique can choose from a wide range of exclusive decors by Jan Künster. Best come to the Böckmann Truck Center in Lastrup to see with your own eyes the effect of the different colours and decors. Come and pay us a visit!

A real eye-catcher: the Performance with colourful decor ("Gallop, multi-colour")

#### **Decors**

Decor "Horse head"

Decor "Gaited horse"

Decor "Dressage"

Decor "Riding event, multi-colour"

Grey metallic (special colour)

Dark green metallic (special colour)

Silver metallic (special colour)