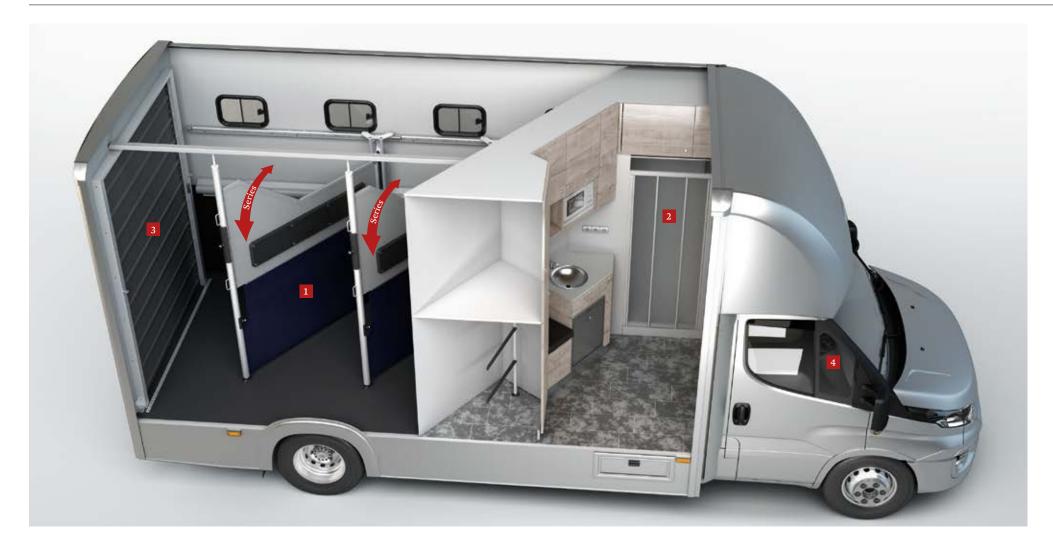

### Performance Trio

You are looking for a reliable transport solution with extra-large horse compartment and a really spacious living area, combined with maximum payload? The Performance Trio has room for three horses in slant position, large living quarters and many cleverly conceived equipment details – and everything in the premium quality you've come to expect from Böckmann. Have a good trip!

### **Performance Trio**

#### Innovative horse compartment

For transporting three horses in slant position, with swivelling divider walls.

#### Spacious apartment

Optimally used living quarters with slant divider wall to the horse compartment  $(230 \text{ cm} \times 223 \text{ cm}/83 \text{ cm}).$ 

#### Easy loading and unloading

via extra-long loading ramps with side stops and special kick plates at the rear and side of the vehicle

#### 4 Driver's cabin with a good overview

and lots of room for driver and passenger, ample front window, rear view camera and camera to see the horse compartment.