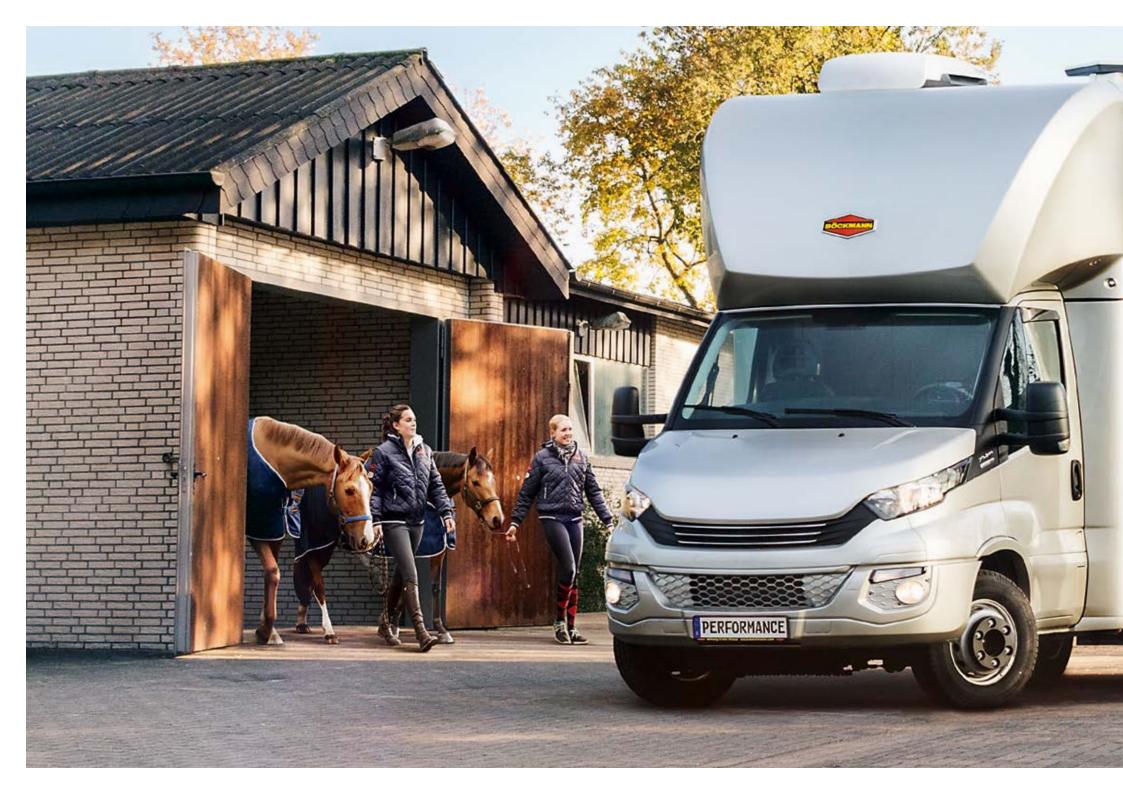

## SIMPLY. MORE. PERFORMANCE.

The passion for equestrian sport has been driving us for more than 60 years. With absolute precision and state-of-the-art engineering, we are constantly developing innovative transport solutions focusing on the needs of horse and rider. Also when designing and building our Performance Horse Truck, we were driven by the wish to provide a vehicle which meets all these demands. It offers maximum space and comfort. On the following pages, learn more fromout our new space miracle and the variable spatial concepts it offers – we hope you'll enjoy it.

## Incredible – all these benefits fit into a light-weight class truck.

More space, more safety, more possibilities: The new Performance offers more comfort for horse and rider. It is significantly larger than a Compact (total weight  $3.5\,t-4.5\,t$ ) yet significantly easier to drive than an Equipe (total weight  $7.5\,t-26\,t$ ). A driving license for light-weight trucks (total weight max.  $7.49\,t$ ) is sufficient. The flexible interior, large living quarters, timeless design and many clever details for improved loading and equipment storing make the Performance even more enjoyable.