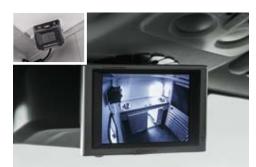

#### 4 Driver's cabin with a good overview

and lots of room for driver and passenger, ample front window, rear view camera and camera to see the horse compartment.

SAFE ACCESS thanks to folding step with anti-slip perforations

EVERYTHING SAFELY STORED thanks to the folding tethering frames at the rear

SAFE DRIVING
thanks to video monitoring and rear view camera
with monitor