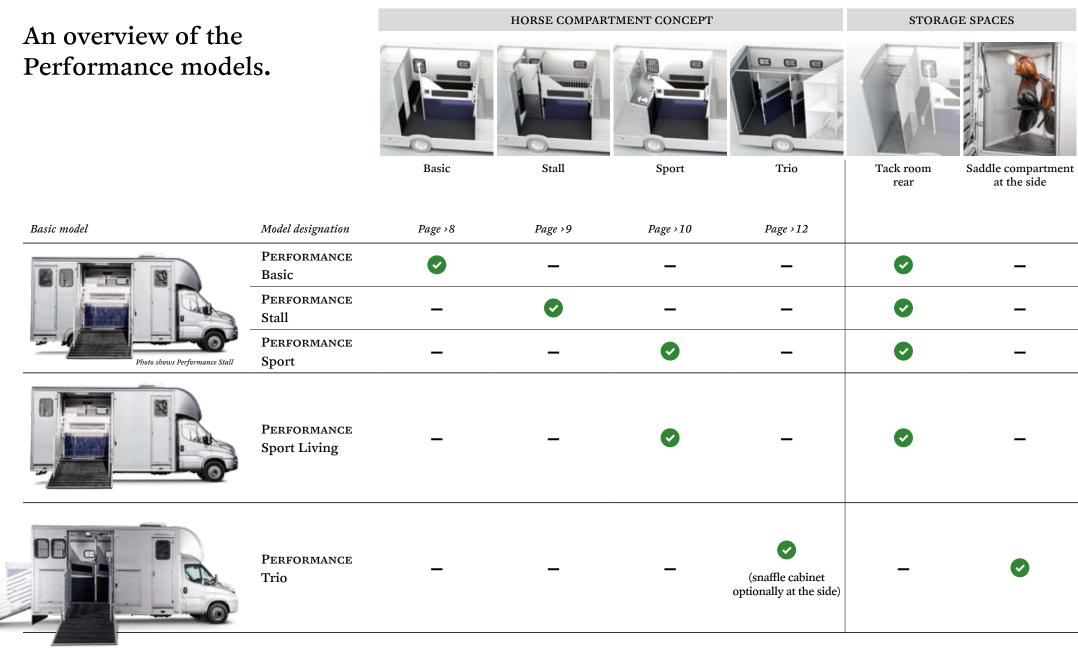

### Performance Basic

You are looking for a spacious, economical vehicle for transporting two horses in longitudinal position, combined with maximum payload? In this case, the Performance Basic is the perfect companion for you.

### **Performance Stall**

You are looking for a flexible, practical transport solution which offers room for two horses plus equipment, combined with maximum payload? Then the Performance Stall is the best option for you.

## **Performance Sport**

You are looking for a transport solution which offers maximum comfort and safety, combined with maximum payload? The Performance Sport offers the best in all classes.

- 1 Large horse compartment with slant feeding table, fixed breast wall, and swivelling divider wall (moving as an option)
- 2 Stainless steel feeding troughs, passage doors available as an option
- 3 Generously dimensioned tack room  $(230 \times 150 \, \text{cm})$  with storage space  $(+60 \, \text{cm})$  right up to below the feeding table
- 4 Access to the tack room via a head-high door on the side
- Alcove can be used as bed or storage space

## **Performance Sport Living**

You are looking for a safe, comfortable transport solution which is cosy enough to spend a weekend in? Welcome to the Performance Sport Living, which also offers maximum payload!

### Performance Trio

You are looking for a reliable transport solution with extra-large horse compartment and a really spacious living area, combined with maximum payload? The Performance Trio has room for three horses in slant position, large living quarters and many cleverly conceived equipment details – and everything in the premium quality you've come to expect from Böckmann. Have a good trip!