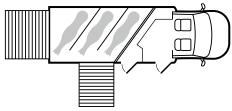

#### Spacious apartment

Optimally used living quarters with slant divider wall to the horse compartment  $(230 \text{ cm} \times 223 \text{ cm}/83 \text{ cm}).$ 

ENJOY ADDED COMFORT IN THE LIVING QUARTERS

on an extra-large area, optionally equipped with fridge, built-in cabinets, TV, microwave, shower and much more