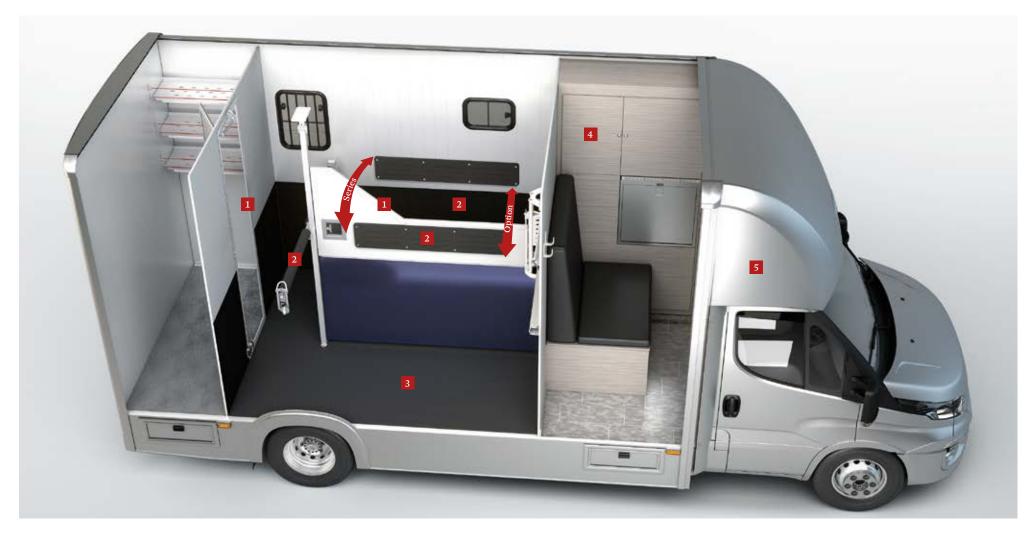

## **Performance Sport**

You are looking for a transport solution which offers maximum comfort and safety, combined with maximum payload? The Performance Sport offers the best in all classes.

- 1 Large horse compartment with slant feeding table, fixed breast wall, and swivelling divider wall (moving as an option)
- 2 Stainless steel feeding troughs, passage doors available as an option
- 3 Generously dimensioned tack room  $(230 \times 150 \, \text{cm})$  with storage space  $(+60 \, \text{cm})$  right up to below the feeding table
- 4 Access to the tack room via a head-high door on the side
- Alcove can be used as bed or storage space

The feeding table of the Performance Sport.

Passage door under the feeding table in the Performance Sport.

The living quarters in the Performance Trio.

The horse compartment in the Performance Trio with slant position.