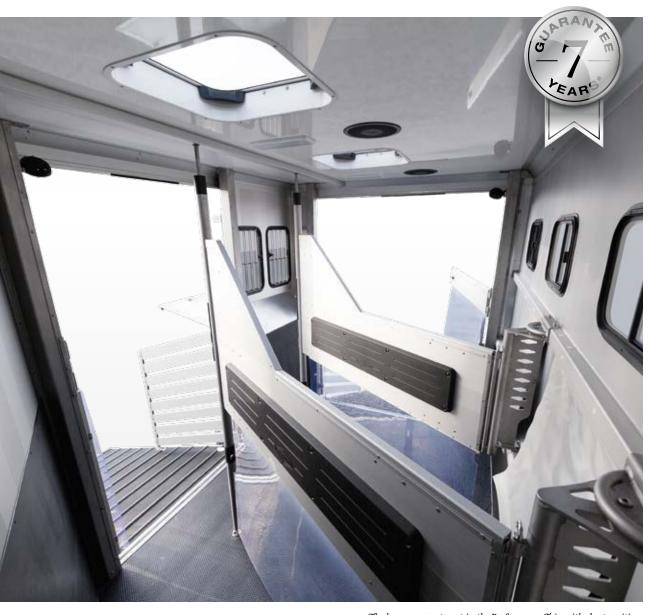

#### Innovative horse compartment

For transporting three horses in slant position, with swivelling divider walls.

## Up to every challenge. Guaranteed.

High-quality materials, a galvanized frame, a rotproof aluminium floor and the sturdy loading platform made of anodised aluminium offer unique stability over the long term! The premium workmanship of our experienced technical experts guarantees that the new Performance is practically indestructible. You have our word on this – and our 7-years quality warranty\*.