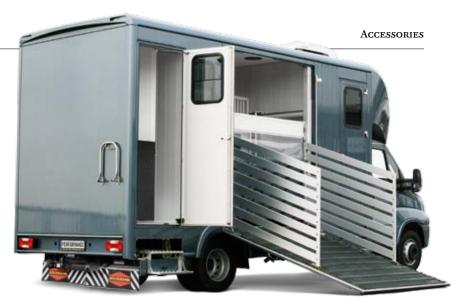

# Individual extras for the demanding customer.

From fold-away tethering frames and functional shelves over a tow bar with step to temperature control and video monitoring: It is very easy to configure the Performance to match your individual requirements. Select from a wide range of practical and attractive extra options.

The Performance leaves no wishes unfulfilled.

ADDITIONAL STORAGE SPACE Easy to access, with lockable drawer

COMFORTABLE LOADING AND UNLOADING via cable winch with remote control

SIT BACK AND RELAX on the swivelling passenger seat

SAFE ACCESS thanks to folding step with anti-slip perforations

EVERYTHING SAFELY STORED thanks to the folding tethering frames at the rear

SAFE DRIVING
thanks to video monitoring and rear view camera
with monitor

ENJOY ADDED COMFORT IN THE LIVING QUARTERS

on an extra-large area, optionally equipped with fridge, built-in cabinets, TV, microwave, shower and much more