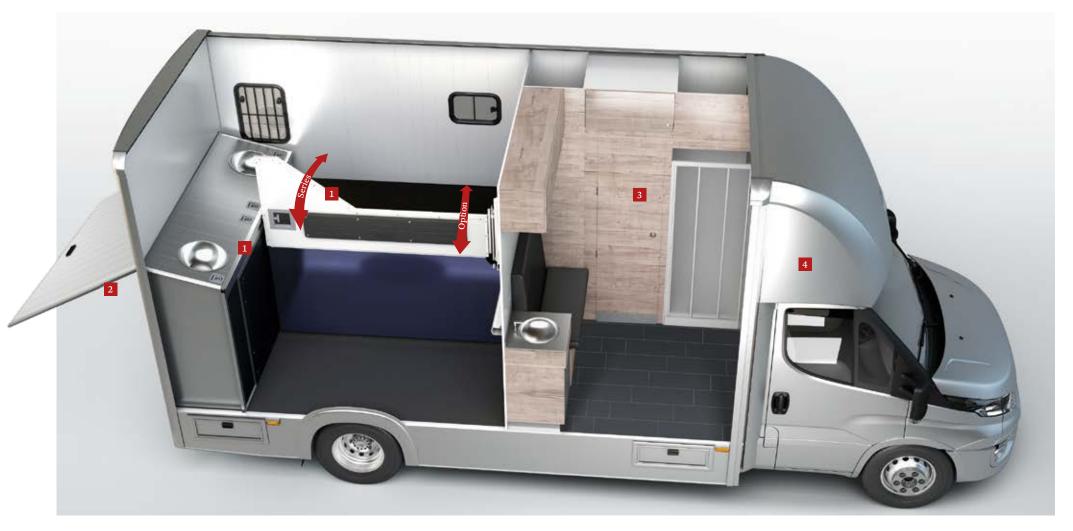

## **Performance Sport Living**

You are looking for a safe, comfortable transport solution which is cosy enough to spend a weekend in? Welcome to the Performance Sport Living, which also offers maximum payload!

- 1 Large horse compartment with slant feeding table, fixed breast wall, and swivelling divider wall (moving as an option)
- 2 Tack room accessible from the rear via tailboard
- 3 Extra-large living quarters (230 × 220 cm)
- 4 Alcove can be used as bed or storage space