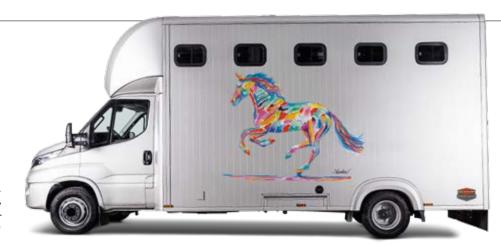

## More colours, more decors, more wow!

Royal blue, elegant black, or rather classic white? You choose! The Performance is available in many different colours. Those wishing to make their vehicle truly unique can choose from a wide range of exclusive decors by Jan Künster. Best come to the Böckmann Truck Center in Lastrup to see with your own eyes the effect of the different colours and decors. Come and pay us a visit!

A real eye-catcher: the Performance with colourful decor ("Gallop, multi-colour")