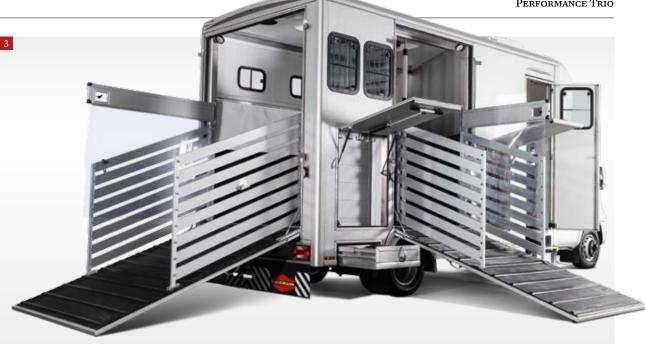

#### 4 Driver's cabin with a good overview

and lots of room for driver and passenger, ample front window, rear view camera and camera to see the horse compartment.