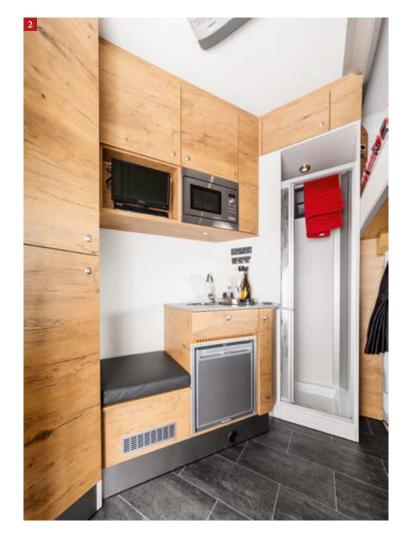

#### Innovative horse compartment

For transporting three horses in slant position, with swivelling divider walls.

#### Easy loading and unloading

via extra-long loading ramps with side stops and special kick plates at the rear and side of the vehicle