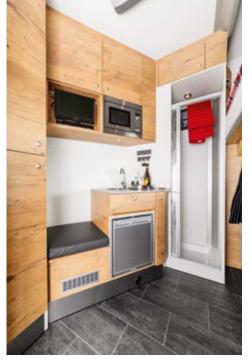

ENJOY ADDED COMFORT IN THE LIVING QUARTERS

on an extra-large area, optionally equipped with fridge, built-in cabinets, TV, microwave, shower and much more