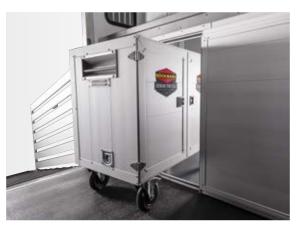

## **Performance Sport**

You are looking for a transport solution which offers maximum comfort and safety, combined with maximum payload? The Performance Sport offers the best in all classes.

- 1 Large horse compartment with slant feeding table, fixed breast wall, and swivelling divider wall (moving as an option)
- 2 Stainless steel feeding troughs, passage doors available as an option
- 3 Generously dimensioned tack room  $(230 \times 150 \, \text{cm})$  with storage space  $(+60 \, \text{cm})$  right up to below the feeding table
- 4 Access to the tack room via a head-high door on the side
- Alcove can be used as bed or storage space

### Performance Basic

You are looking for a spacious, economical vehicle for transporting two horses in longitudinal position, combined with maximum payload? In this case, the Performance Basic is the perfect companion for you.