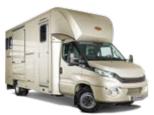

#### **Colours**

White (standard configuration)

Blue (special colour)

Mother-of-pearl (special colour)

Burgundy red and silver (special colour)

Multi-colour special paints