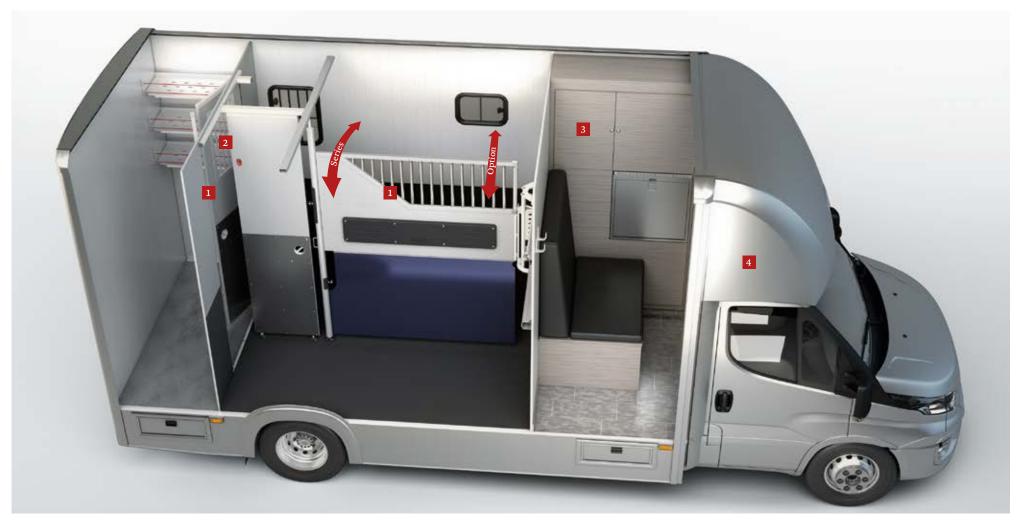

### **Performance Stall**

You are looking for a flexible, practical transport solution which offers room for two horses plus equipment, combined with maximum payload? Then the Performance Stall is the best option for you.

- 1 Large horse compartment with high divider wall (moving wall as an option) and passage to the tack room
- 2 Horse compartment can be used flexibly thanks to innovative 3-door system
- 3 Spacious living quarters (230 × 130 cm) with individually designed furnishing concept
- 4 Alcove can be used as bed or storage space