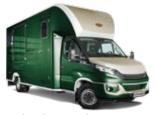

#### **Colours**

White (standard configuration)

Blue (special colour)

Mother-of-pearl (special colour)

Burgundy red and silver (special colour)

Multi-colour special paints