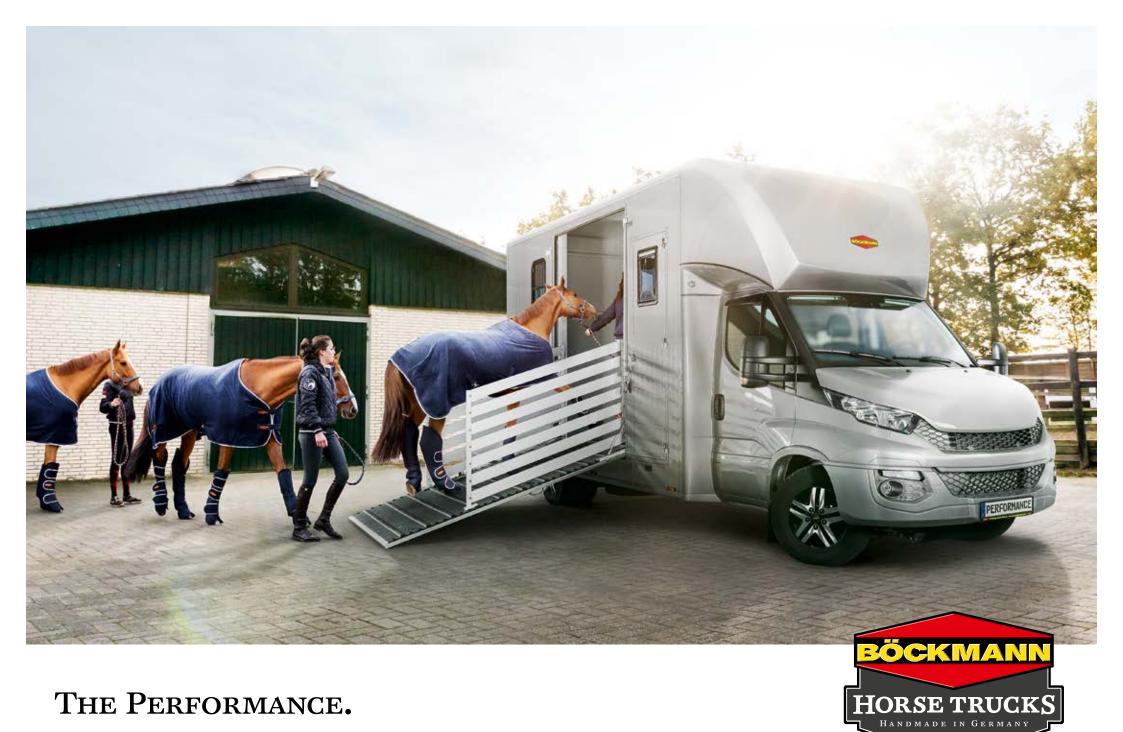

## Incredible – all these benefits fit into a light-weight class truck.

More space, more safety, more possibilities: The new Performance offers more comfort for horse and rider. It is significantly larger than a Compact (total weight  $3.5\,t-4.5\,t$ ) yet significantly easier to drive than an Equipe (total weight  $7.5\,t-26\,t$ ). A driving license for light-weight trucks (total weight max.  $7.49\,t$ ) is sufficient. The flexible interior, large living quarters, timeless design and many clever details for improved loading and equipment storing make the Performance even more enjoyable.

Exercise, training or riding event – Böckmann guarantees a perfect Performance!

- » Five models with flexible spatial concepts
- » Flexible horse compartment with generous interior height and length
- » Alcove can be used as bed or storage space
- » Extra-long loading ramp without trip hazard, with side stops and special kick plates
- » Optimum room climate thanks to roof fan, sliding side windows, and electrical fan
- » Rotproof aluminium floor
- » Loading platform made of anodized aluminium, with insulated roof
- » Easy to drive thanks to rear wheel drive with twin tyres, powerful engine and (optional) automatic transmission; driving license for light-weight trucks (max. 7.49 t) is sufficient
- » Can handle a high payload, hauled load max. 3.5 t
- » Ample, exclusive living quarters designed to your requirements and preferences

## Up to every challenge. Guaranteed.

High-quality materials, a galvanized frame, a rotproof aluminium floor and the sturdy loading platform made of anodised aluminium offer unique stability over the long term! The premium workmanship of our experienced technical experts guarantees that the new Performance is practically indestructible. You have our word on this – and our 7-years quality warranty\*.