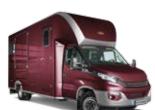

#### **Colours**

White (standard configuration)

Blue (special colour)

Mother-of-pearl (special colour)

Burgundy red and silver (special colour)

Multi-colour special paints