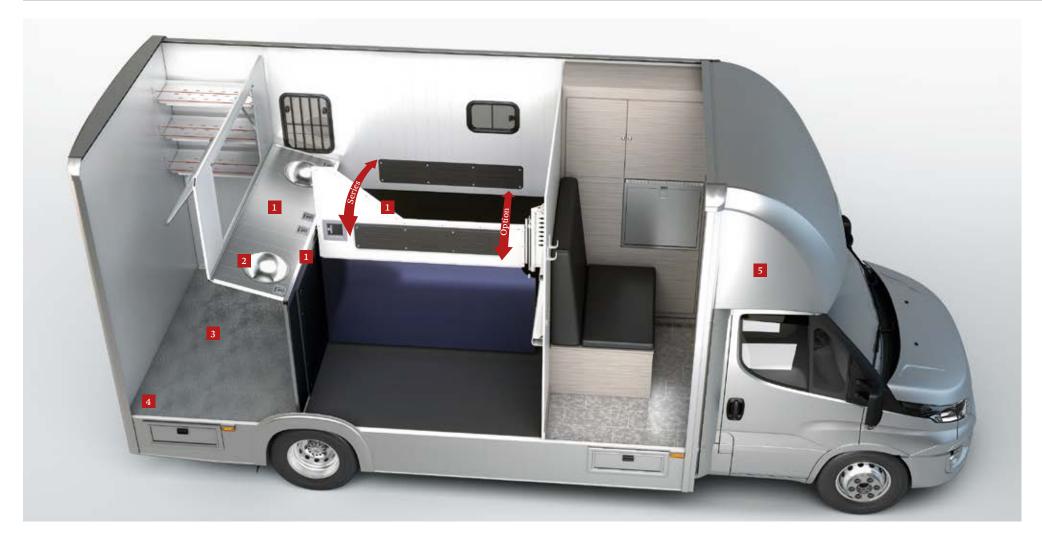

## **Performance Sport**

You are looking for a transport solution which offers maximum comfort and safety, combined with maximum payload? The Performance Sport offers the best in all classes.

- 1 Large horse compartment with slant feeding table, fixed breast wall, and swivelling divider wall (moving as an option)
- 2 Stainless steel feeding troughs, passage doors available as an option
- 3 Generously dimensioned tack room  $(230 \times 150 \, \text{cm})$  with storage space  $(+60 \, \text{cm})$  right up to below the feeding table
- 4 Access to the tack room via a head-high door on the side
- Alcove can be used as bed or storage space

The feeding table of the Performance Sport.

Passage door under the feeding table in the Performance Sport.

The living quarters in the Performance Trio.

The horse compartment in the Performance Trio with slant position.