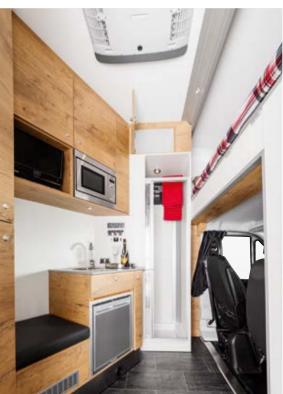

## **Performance Sport Living**

You are looking for a safe, comfortable transport solution which is cosy enough to spend a weekend in? Welcome to the Performance Sport Living, which also offers maximum payload!

- 1 Large horse compartment with slant feeding table, fixed breast wall, and swivelling divider wall (moving as an option)
- 2 Tack room accessible from the rear via tailboard
- 3 Extra-large living quarters (230 × 220 cm)
- 4 Alcove can be used as bed or storage space

ENJOY ADDED COMFORT IN THE LIVING QUARTERS

on an extra-large area, optionally equipped with fridge, built-in cabinets, TV, microwave, shower and much more