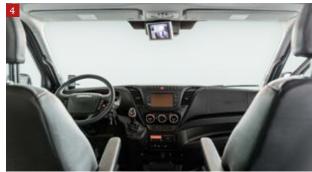

#### 4 Driver's cabin with a good overview

and lots of room for driver and passenger, ample front window, rear view camera and camera to see the horse compartment.